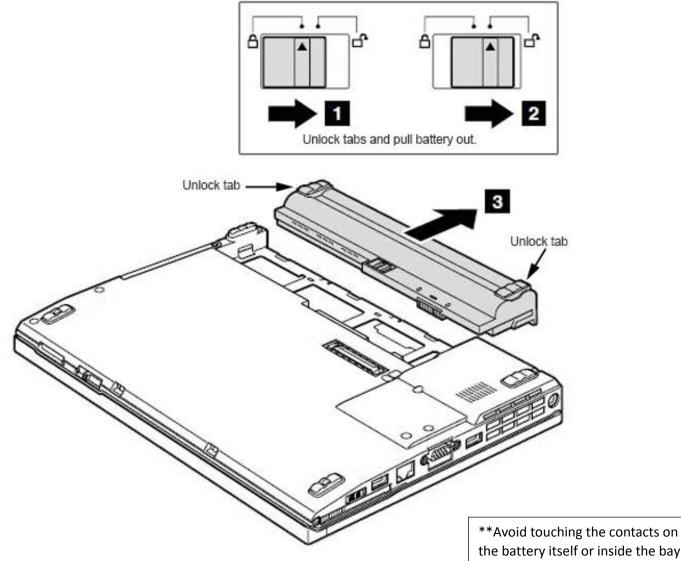

## **EPEAT criterion 4424**

- 1. Turn off your laptop and disconnect the AC adapter.
- 2. Flip laptop upside down.
- 3. Slide the tabs to unlock position to slide the old battery out of its compartment.

- the battery itself or inside the bay; the oils on your fingertips could reduce the conductivity of the battery.
- 4. To reinstall the battery just slide the battery back into its compartment.
- 5. You will hear a click to indicate the battery is properly installed.
- 6. Lock the tabs.
- 7. Reconnect the AC adapter and give the battery a full charge.